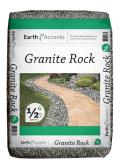

#### **Features, Benefits & Procedures**

**Granite Rock** A angularly shaped rock with different shades of grey mixed together naturally. Great for decorative ground cover in gardens and landscapes.

**Pea Gravel** A uniformly naturally occurring round rock that is an excellent fill for driveways or construction projects. Use as ground covers, drainage rock and the finishing touch to the dry creek bed.