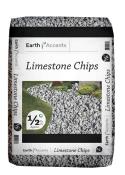

**White Rock** A premium, natural decorative rock perfect for any residential or commercial landscape project.

**Limestone Chips** Angularly shaped pieces of crushed limestone up to 3/4" in size. Use as a stable and solid compacting layer under all types of concrete projects including patios and sidewalks. Ensures proper drainage when used as backfill for retaining walls.