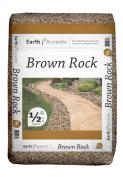

**Brown Rock** A naturally washed rock found in streams and river beds with many different shades of brown. It is ideal for landscaping and gardening projects. Use as a ground cover, garden borders and paths.