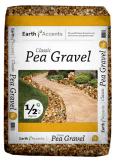

#### **Features, Benefits & Procedures**

**Granite Rock** A angularly shaped rock with different shades of grey mixed together naturally. Great for decorative ground cover in gardens and landscapes.

**Pea Gravel** A uniformly naturally occurring round rock that is an excellent fill for driveways or construction projects. Use as ground covers, drainage rock and the finishing touch to the dry creek bed.